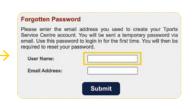

### Logging into the App or the Portal for the first time?

First time users will need to log in using the **Forgot Password** option and follow the step-by-step instructions. You will need your **Payee number** [Issued by NGR] to log in.

TIP – Already using our online services? You can use the same password for both the App and the web portal. No need to create a new one.

Be sure to use your **Payee number** when logging in or creating a new password.