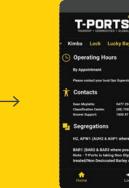

#### Subscribe to T-Ports text message service.

By doing this you will be regularly updated with site opening and closing times, prices at T-Ports delivery sites and other important harvest updates. You can unsubscribe at any time. Visit our website and follow the simple steps.