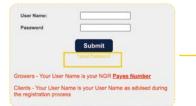

### Web Portal

Login to our Web Portal to view your deliveries in more detail, create and download reports.

| 85 |               |  |
|----|---------------|--|
|    |               |  |
|    |               |  |
|    |               |  |
|    |               |  |
|    |               |  |
|    |               |  |
|    |               |  |
|    |               |  |
|    |               |  |
|    |               |  |
|    |               |  |
|    | Analysis form |  |
|    | ** ******     |  |

To access the **T-Ports Web Portal**, visit our website and choose **WEB PORTAL** from the top right hand corner.